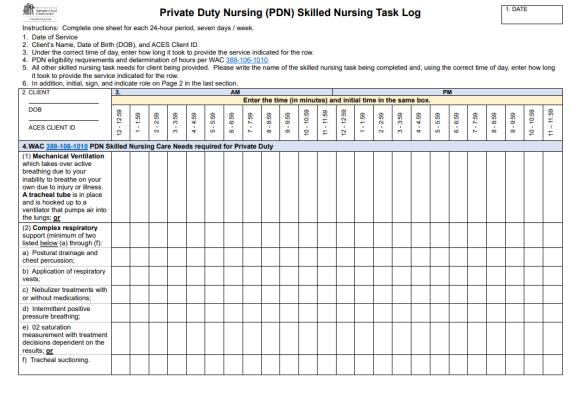

## **PDN Forms Continued...**

Private Duty Nursing
Skilled Nursing Task Log
(SNTL)

DSHS 15-344

Private Duty Nursing | DSHS (wa.gov)

PRIVATE DUTY NURSING SKILLED NURSING TASK LOG DSHS 15-344 (REV. 05/2023) Page 1 of 2