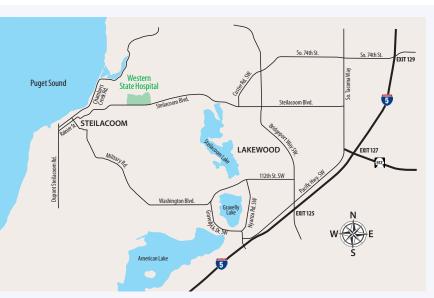

## SOUTHBOUND:

EXIT 129 (S. 72nd & 84th Street) Exit and stay in the right-hand lane. At the yield sign, turn right onto 74th St. which will eventually become Custer Rd. Stay in the right-hand lane. Turn right onto 88th St., which becomes Steilacoom Blvd. The hospital grounds will be on your right (look for a low rock wall).

## NORTHBOUND:

EXIT 125 (Bridgeport Way) Take a left at the light and cross over the freeway. Continue on Bridgeport Way until you reach Steilacoom Blvd. Turn left on Steilacoom Blvd. and go 2.4 miles, the hospital grounds will be on your right (look for a low rock wall).