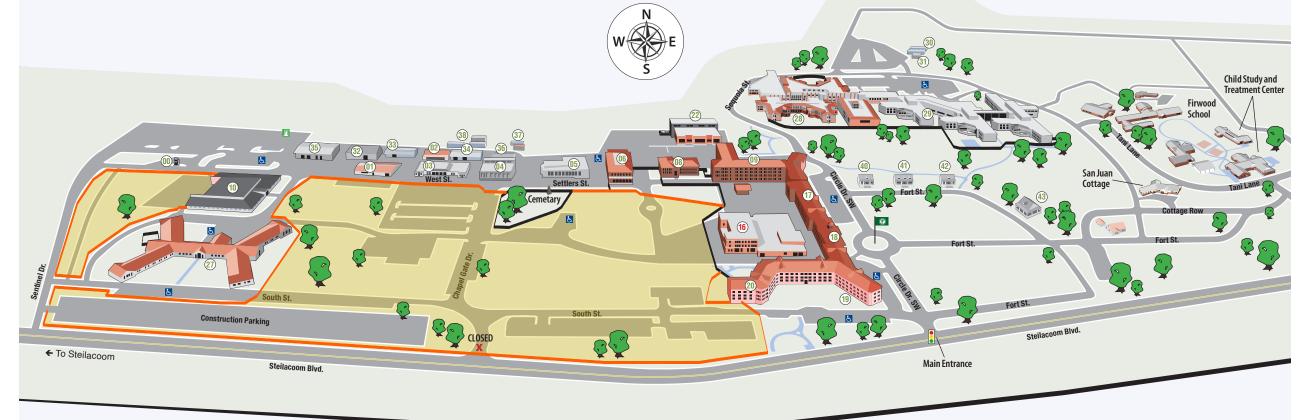

## **Western State Hospital**

SWITCHBOARD 253-582-8900 | 9601 Steilacoom Blvd. SW, Lakewood, WA 98498

Construction zone

Security fence

Construction fence

Building in use Vacant building

**HOSPITAL CAMPUS BUILDINGS** 

- 00 Fueling Point
- Main Maintenance Office
- Maintenance Storage
- Maintenance Trade Shops
- Boiler House, Generator #3, Maintenance Shop Electrical
- 05 Main Laundry
- Art Center / Infinity Center
- Key Department, Library, and Staff Offices
- 09 Staff Office Building

- 10 Clark Construction Field Office
- 12 Maintenance Storage
- 15 Greenhouse
- 16 Civil Program
- 17 Central Wards C7, C8, C9 and Pierce County Superior Court
- 18 Civil Center Administration and **Communication Center**
- 19 Central Wards C1, C2, C3
- 20 Central Wards C4, C5, C6
- 22 Main Kitchen, Main Pharmacy,

- 27 HMH Wards W1 and SCRP (Steilacoom Competency Restoration Program)
- 28 Gage Center For Forensic Services: CFS Wards F1 — F10 and TRC (Treatment and Recovery Center)

**Commissary and Central Services** 

- 29 Gage Center For Forensic Services: East Campus Wards E1-E6 and TRC
- 30 Container, Emergency Supplies
- 31 Container, Emergency Supplies
- 32 Inventory Control

- 33 Maintenance Shop: LHS
- 34 Maintenance Shop: Carpentry
- 35 Maintenance Warehouse
- 36 Chiller Plant
- 37 Generator #1
- 38 Generator #2
- 40 Historic Cottage #1
- 41 Historic Cottage #2
- 42 Historic Cottage #3
- 43 Historic Cottage #4